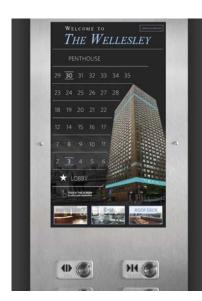

## THE TOUCHSCREEN SYSTEM

The Touch-To-Go touchscreen system, mimicked by others but never replicated, was North America's first in car touchscreen replacement to traditional call buttons. With the largest install base and 10 years of product installations, you can rest assured that you are getting the most robust and field proven product available.