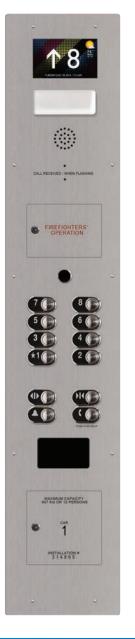

## **ELEVATOR FIXTURES**

#### **PUSH BUTTONS**

#### The core of every fixture - Durability meets Elegance

Not only do our buttons look great, they are built to last. All buttons surpass global vandal resistant codes, and have been tested to 1.5M activiations.

Our buttons are positive stop, and mounted from front providing an impact resistance second to none. Watch our water and hammer tests on Youtube!