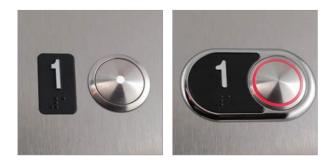

#### **PUSH BUTTONS**

#### The core of every fixture - Durability meets Elegance

Not only do our buttons look great, they are built to last. All buttons surpass global vandal resistant codes, and have been tested to 1.5M activiations.

Our buttons are positive stop, and mounted from front providing an impact resistance second to none. Watch our water and hammer tests on Youtube!